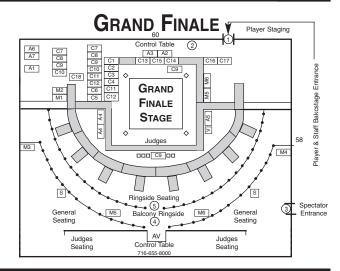

| Attendees with Wristbands                                                                                                                                             |  |  |  |
| Grand Finale 2              | Willow Bay Theater                                                                        | Ticket Holders/Wristbands                                                                                                                                             |  |  |  |
|                             | EVENT: Dinner Break Player Check-in Seating Available Seating Available Seating Available | EVENT: LOCATION: Dinner Break - Player Check-in Willow Bay Theater Seating Available Grand Finale 2 Seating Available Grand Finale 2 Seating Available Grand Finale 2 |  |  |  |



| Staff Schedule                                              |                                                |                                                |                                                       |         |  |  |
|-------------------------------------------------------------|------------------------------------------------|------------------------------------------------|-------------------------------------------------------|---------|--|--|
| TIMES:<br>5:00 pm or earlier<br>Maint                       | EVENT:<br>Set-up for Monday                    | LOCATION:<br>Eliminations                      | MUST ATTEND:<br>Maintenance VIP's                     | LED BY: |  |  |
| Maint<br>6:30 pm - 8:30 pm                                  | Finale Ticket Sales