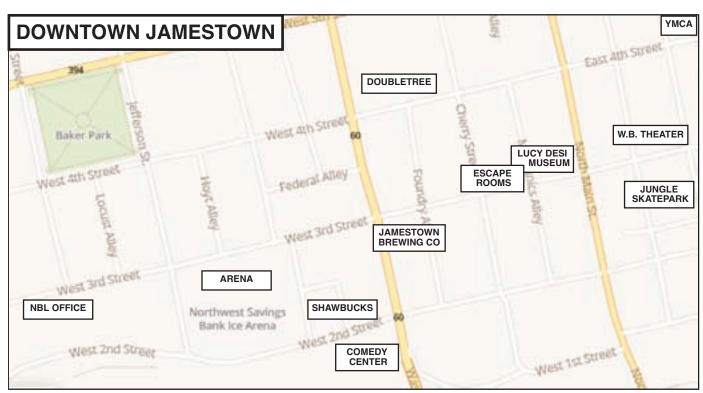

## Within one block of Super Grands:

National Comedy Center (comedycenter.org)
Escape Rooms Jamestown
Ice Bumper Cars
Public Ice Skating
Jungle Skatepark (Indoor Skateboarding)

Lucille Ball/Desi Arnaz Museum